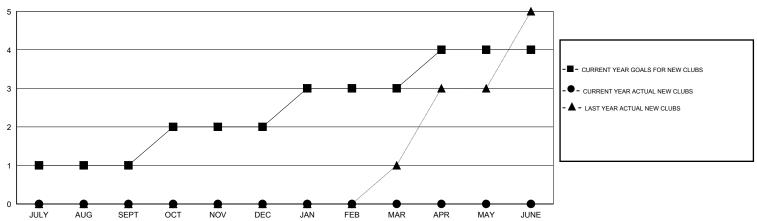

#### GOALS AND ACTUAL NEW CLUBS CUMULATIVE

## LOCATION CALIFORNIA

| 21 | CL |  |
|----|----|--|
|    |    |  |
|    |    |  |

|                             |                  | Clubs     |                  |                       |                             |                    | Members                             |                    |                  |
|-----------------------------|------------------|-----------|------------------|-----------------------|-----------------------------|--------------------|-------------------------------------|--------------------|------------------|
| RESULTS FOR 2015-2016       |                  |           |                  | RESULTS FOR 2015-2016 |                             |                    |                                     |                    |                  |
| QUARTER                     | NEW CLUB<br>GOAL | NEW CLUBS | DROPPED<br>CLUBS | NET<br>GAIN/LOSS      | QUARTER                     | NEW MEMBER<br>GOAL | CHARTER AND<br>NEW MEMBERS<br>ADDED | DROPPED<br>MEMBERS | NET<br>GAIN/LOSS |
| JULY/AUG/SEPT               | 1                | 0         | 1                | -1                    | JULY/AUG/SEPT               | 50                 | 43                                  | 77                 | -34              |
| OCT/NOV/DEC                 | 1                | 0         | 0                | 0                     | OCT/NOV/DEC                 | 60                 | 29                                  | 40                 | -11              |
| JAN/FEB/MAR<br>APR/MAY/JUNE | 1                | 0         | 0                | 0                     | JAN/FEB/MAR<br>APR/MAY/JUNE | 60<br>50           | 15<br>0                             | 27<br>0            | -12<br>0         |