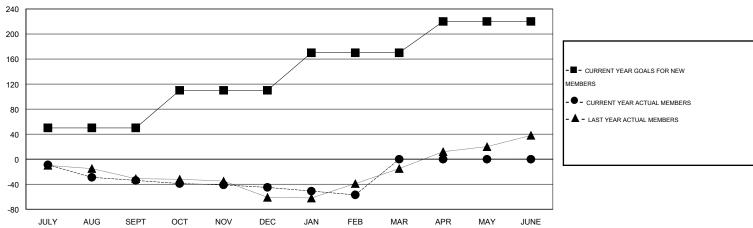

### GOALS AND ACTUAL MEMBERS CUMULATIVE

| DROPPED CLUBS: 1  DROPPED MEMBERS |                | 23 CLUBS OF 44 ADDED 1 OR MORE<br>NEW MEMBERS | GENDER DISTRIBUTION  MALE 623 (59.00%)  FEMALE 433 (41.00%) |  |            |
|-----------------------------------|----------------|-----------------------------------------------|-------------------------------------------------------------|--|------------|
| DECEASED  CLUB CANCELLED          | 16<br>5<br>123 | CLICK HERE FOR HEALTH ASSESSMENT DATA         | FAMILY UNIT MEMBERS HEAD OF HOUSEHOLD                       |  | 304<br>149 |
| OTHER<br>TOTAL                    | 144            |                                               | NON-HEAD OF HOUSEHOLD                                       |  | 155        |

## LOCATION CALIFORNIA

| 21 | CL |  |
|----|----|--|
|    |    |  |
|    |    |  |

|                             |                  | Clubs     |                  |                       |                             |                    | Members                             |                    |                  |
|-----------------------------|------------------|-----------|------------------|-----------------------|-----------------------------|--------------------|-------------------------------------|--------------------|------------------|
| RESULTS FOR 2015-2016       |                  |           |                  | RESULTS FOR 2015-2016 |                             |                    |                                     |                    |                  |
| QUARTER                     | NEW CLUB<br>GOAL | NEW CLUBS | DROPPED<br>CLUBS | NET<br>GAIN/LOSS      | QUARTER                     | NEW MEMBER<br>GOAL | CHARTER AND<br>NEW MEMBERS<br>ADDED | DROPPED<br>MEMBERS | NET<br>GAIN/LOSS |
| JULY/AUG/SEPT               | 1                | 0         | 1                | -1                    | JULY/AUG/SEPT               | 50                 | 43                                  | 77                 | -34              |
| OCT/NOV/DEC                 | 1                | 0         | 0                | 0                     | OCT/NOV/DEC                 | 60                 | 29                                  | 40                 | -11              |
| JAN/FEB/MAR<br>APR/MAY/JUNE | 1                | 0         | 0                | 0                     | JAN/FEB/MAR<br>APR/MAY/JUNE | 60<br>50           | 15<br>0                             | 27<br>0            | -12<br>0         |